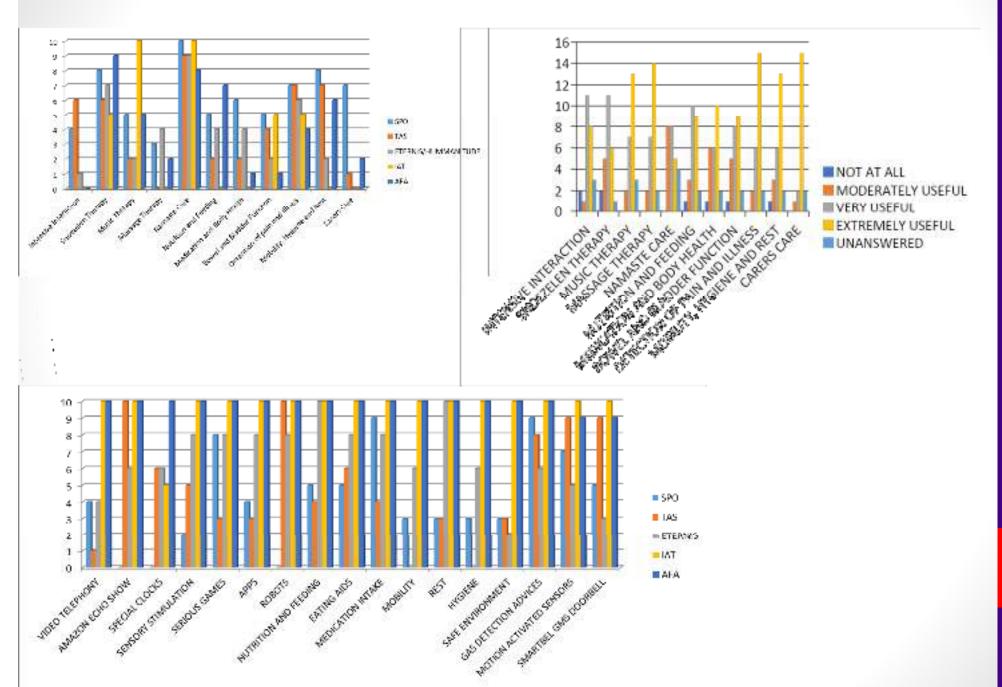

## 6. QUESTIONNAIRES

The questionnaires asked them:

- If they knew the area
- If they put it into practice
- If they would be interested in receiving training in this regard

Intensive Interaction: learning the language of non-verbal people

If the person cannot speak, how do you communicate with them? (Individualized gestures, image communication systems, pictures...)

| YES | NO |
|-----|----|
|     |    |

If yes, what tool/method/routine/aid are you using?

If no, why not?

How useful are Intensive Interaction tools for you?

| Not at all | Moderately<br>useful | Very useful | Extremely useful |
|------------|----------------------|-------------|------------------|
|------------|----------------------|-------------|------------------|

#### CONCLUSION

We observe that the areas with fewer tools coincide with the areas that they consider less useful.

Based on the information collected, we can conclude that the themes presented coincide with the self-perceived needs of the caregivers.

### The lines of work have been justified with the data from the completed questionnaires.